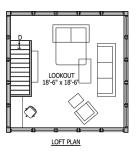

| OPTION ONE:  |             |
|--------------|-------------|
| ENTRY LEVEL  | 1720 SQ.FT. |
| SECOND FLOOR | 1020 SQ.FT. |
| LOFT SPACE   | 350 SQ.FT.  |
| TOTAL SQ.FT. | 3090 SQ.FT. |

ELOOR PLANS

THE PRESERVE AT GORE MOUNTAIN MOUNTAIN LIVING