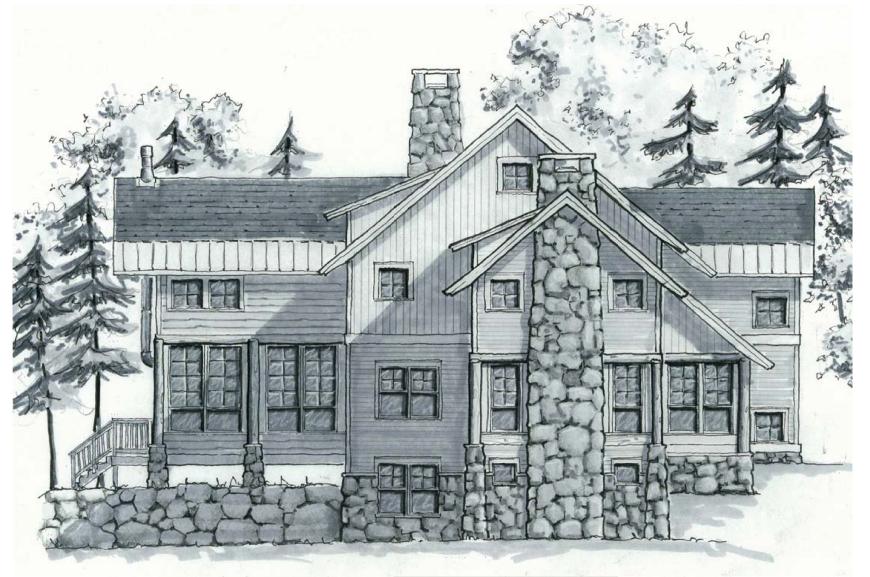

# THE PRESERVE AT GORE MOUNTAIN LOOKOUT CABIN

| <u></u> | 11/1 | LLV |  | 6711 |
|---------|------|-----|--|------|
|         |      |     |  |      |
|         |      |     |  |      |
|         |      |     |  |      |