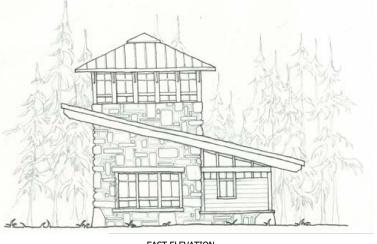

| OPTION THREE: |             |
|---------------|-------------|
| LOWER LEVEL   | 1200 SQ.FT. |
| ENTRY LEVEL   | 1310 SQ.FT. |
| LOFT SPACE    | 910 SQ.FT.  |
| TOTAL SQ.FT.  | 3420 SQ.FT. |

EAST ELEVATION