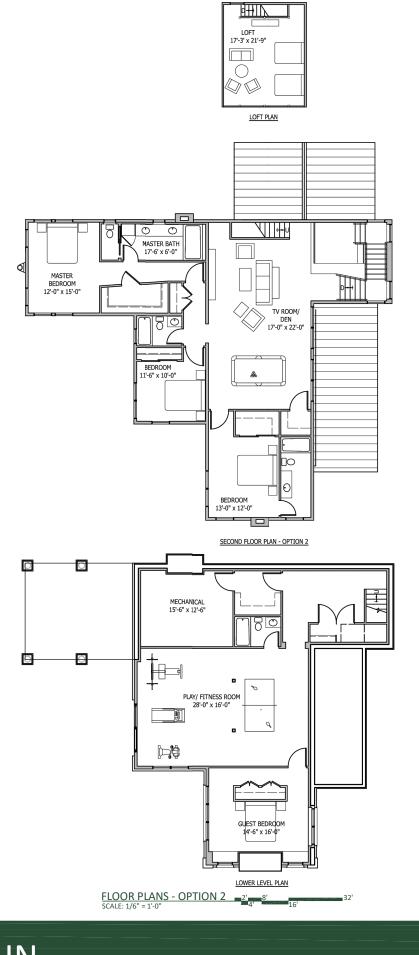

## THE PRESERVE AT GORE MOUNTAIN MOUNTAIN LIVING - FLOOR PLAN ALTERNATE OPTIONS

| OPTION TWO:  |         |
|--------------|---------|
| LOWER LEVEL  | 1320 SQ |
| ENTRY LEVEL  | 1875 SQ |
| SECOND FLOOR | 1700 SQ |
| LOFT         | 375 SQ  |
| TOTAL SQ.FT. | 5270 SQ |