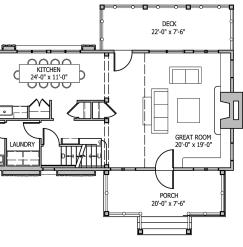

| OPTION ONE:  |             |
|--------------|-------------|
| ENTRY LEVEL  | 1720 SQ.FT. |
| SECOND FLOOR | 1020 SQ.FT. |
| LOFT SPACE   | 350 SQ.FT.  |
| TOTAL SQ.FT. | 3090 SQ.FT. |

ELOOR PLANS

THE PRESERVE AT GORE MOUNTAIN MOUNTAIN LIVING

#### 08.25.2020

| OPTION ONE:  |             |
|--------------|-------------|
| ENTRY LEVEL  | 1875 SQ.FT. |
| SECOND FLOOR | 1700 SQ.FT. |
|              |             |

TOTAL SQ.FT.

3575 SQ.FT.