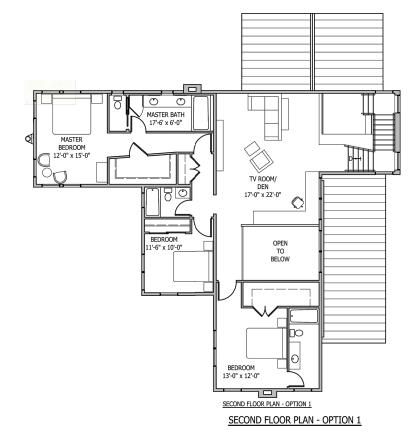

#### 08.25.2020

OPTION ONE: LOWER LEVEL ENTRY LEVEL LOFT SPACE

TOTAL SQ.FT.

1200 SQ.FT. 1200 SQ.FT. 910 SQ.FT.

3310 SQ.FT.

ENTRY LEVEL OPTION 1