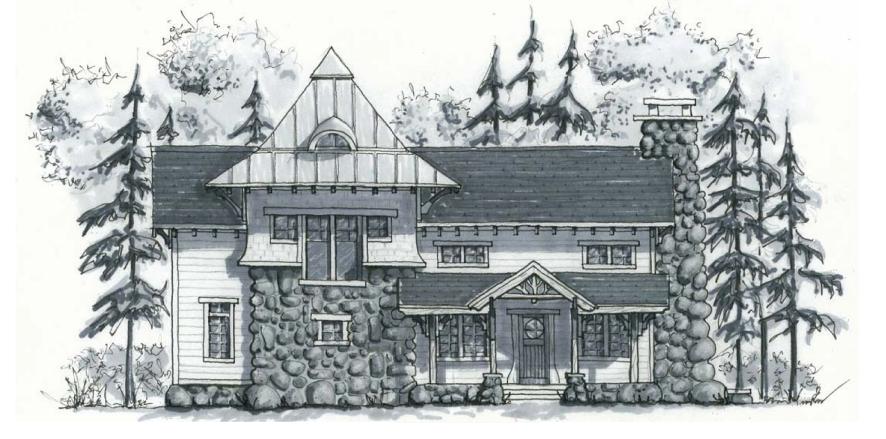

# THE PRESERVE AT GORE MOUNTAIN LOOKOUT CABIN

| <u></u> | 11/1 | LLV |  | 6711 |
|---------|------|-----|--|------|
|         |      |     |  |      |
|         |      |     |  |      |
|         |      |     |  |      |