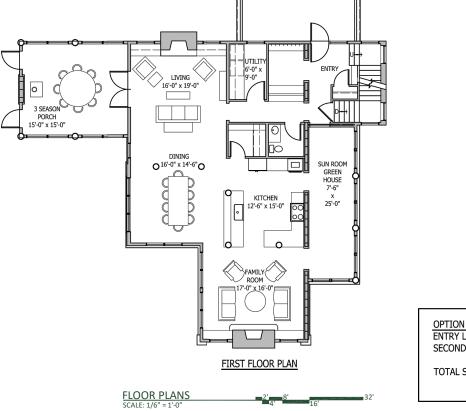

#### 08.25.2020

| OPTION ONE:  |             |
|--------------|-------------|
| ENTRY LEVEL  | 1875 SQ.FT. |
| SECOND FLOOR | 1700 SQ.FT. |
|              |             |

TOTAL SQ.FT.

3575 SQ.FT.