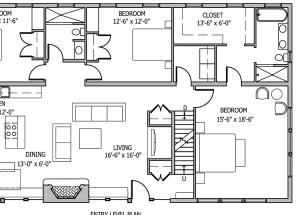

#### 08.25.2020

| OPTION ONE:  |             |
|--------------|-------------|
| ENTRY LEVEL  | 1875 SQ.FT. |
| SECOND FLOOR | 1700 SQ.FT. |
|              |             |

TOTAL SQ.FT.

3575 SQ.FT.

## THE PRESERVE AT GORE MOUNTAIN MOUNTAIN LIVING - FLOOR PLAN ALTERNATE OPTIONS

| OPTION TWO:  |         |
|--------------|---------|
| LOWER LEVEL  | 1320 SQ |
| ENTRY LEVEL  | 1875 SQ |
| SECOND FLOOR | 1700 SQ |
| LOFT         | 375 SQ  |
| TOTAL SQ.FT. | 5270 SQ |