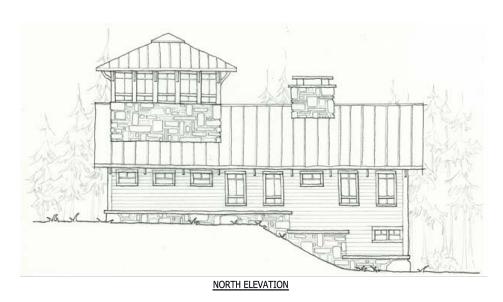

LOFT SPACE

TOTAL SQ.FT.



1200 SQ.FT. 1200 SQ.FT. 910 SQ.FT.

3310 SQ.FT.



ENTRY LEVEL OPTION 1





## THE PRESERVE AT GORE MOUNTAIN FAMILY RETREAT - ALTERNATE FLOOR PLAN OPTIONS

| OPTION TWO:                       |             |     |
|-----------------------------------|-------------|-----|
| LOWER LEVEL                       | 1200 SQ.FT. |     |
| ENTRY LEVEL                       | 1200 SQ.FT. |     |
| LOFT SPACE                        | 860 SQ.FT.  |     |
| TOTAL SQ.FT.                      | 3260 SQ.FT. |     |
| R PLANS - OPTION 2<br>/6" = 1'-0" | 2'8'16'     | 32' |







| OPTION THREE: |             |
|---------------|-------------|
| LOWER LEVEL   | 1200 SQ.FT. |
| ENTRY LEVEL   | 1310 SQ.FT. |
| LOFT SPACE    | 910 SQ.FT.  |
| TOTAL SQ.FT.  | 3420 SQ.FT. |













EAST ELEVATION





# THE PRESERVE AT GORE MOUNTAIN LOOKOUT CABIN







| <u></u> | 11/1 | LLV |  | 6711 |
|---------|------|-----|--|------|
|         |      |     |  |      |
|         |      |     |  |      |
|         |      |     |  |      |

| OPTION ONE:  |             |
|--------------|-------------|
| ENTRY LEVEL  | 1720 SQ.FT. |
| SECOND FLOOR | 1020 SQ.FT. |
| LOFT SPACE   | 350 SQ.FT.  |
| TOTAL SQ.FT. | 3090 SQ.FT. |

ELOOR PLANS













THE PRESERVE AT GORE MOUNTAIN MOUNTAIN LIVING

#### 08.25.2020



| OPTION ONE:  |             |
|--------------|-------------|
| ENTRY LEVEL  | 1875 SQ.FT. |
| SECOND FLOOR | 1700 SQ.FT. |
|              |             |

TOTAL SQ.FT.

3575 SQ.FT.

## THE PRESERVE AT GORE MOUNTAIN MOUNTAIN LIVING - FLOOR PLAN ALTERNATE OPTIONS



| O