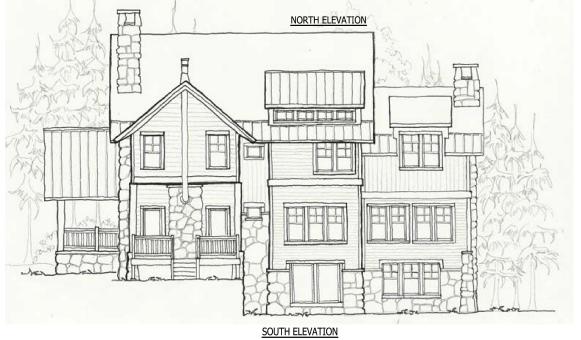

SQ.FT.  |     |
| TOTAL SQ.FT.                      | 3260 SQ.FT. |     |
| R PLANS - OPTION 2<br>/6" = 1'-0" | 2'8'16'     | 32' |







| OPTION THREE: |             |
|---------------|-------------|
| LOWER LEVEL   | 1200 SQ.FT. |
| ENTRY LEVEL   | 1310 SQ.FT. |
| LOFT SPACE    | 910 SQ.FT.  |
| TOTAL SQ.FT.  | 3420 SQ.FT. |













EAST ELEVATION





# THE PRESERVE AT GORE MOUNTAIN LOOKOUT CABIN







| <u></u> | 11/1 | LLV |  | 6711 |
|---------|------|-----|--|------|
|         |      |     |  |      |
|         |      |     |  |      |
|         |      |     |  |      |

| OPTION ONE:  |             |
|--------------|-------------|
| ENTRY LEVEL  | 1720 SQ.FT. |
| SECOND FLOOR | 1020 SQ.FT. |
| LOFT SPACE   | 350 SQ.FT.  |
| TOTAL SQ.FT. | 3090 SQ.FT. |

ELOOR PLANS













THE PRESERVE AT GORE MOUNTAIN MOUNTAIN LIVING

#### 08.25.2020



| OPTION ONE:  |             |
|--------------|-------------|
| ENTRY LEVEL  | 1875 SQ.FT. |
| SECOND FLOOR | 1700 SQ.FT. |
|              |             |

TOTAL SQ.FT.

3575 SQ.FT.

## THE PRESERVE AT GORE MOUNTAIN MOUNTAIN LIVING - FLOOR PLAN ALTERNATE OPTIONS



| OPTION TWO:  |         |
|--------------|---------|
| LOWER LEVEL  | 1320 SQ |
| ENTRY LEVEL  | 1875 SQ |
| SECOND FLOOR | 1700 SQ |
| LOFT         | 375 SQ  |
| TOTAL SQ.FT. | 5270 SQ |









NORTH ELEVATION



SOUTH ELEVATION

EAST ELEVATION

# THE PRESERVE AT GORE MOUNTAIN WEEKEND GETAWAY







SECOND FLOOR PLAN



FIRST FLOOR PLAN

| OPTION ONE:<br>ENTRY LEVEL<br>FRONT PORCH<br>BACK PORCH | 855 SQ.FT.<br>150 SQ.FT.<br>165 SQ.FT. |
|----------------