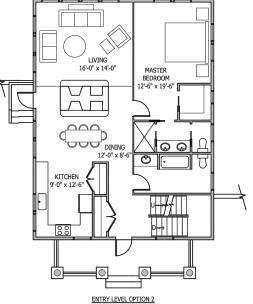

| OPTION THREE: |             |
|---------------|-------------|
| LOWER LEVEL   | 1200 SQ.FT. |
| ENTRY LEVEL   | 1310 SQ.FT. |
| LOFT SPACE    | 910 SQ.FT.  |
| TOTAL SQ.FT.  | 3420 SQ.FT. |

EAST ELEVATION