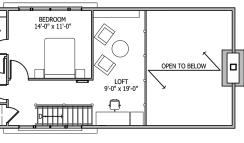

# 

THE PRESERVE AT GORE MOUNTAIN FAMILY RETREAT FLOOR PLANS SCALE: 1/6" = 1'-0"

 $\sum$ 

#### 08.25.2020

OPTION ONE: LOWER LEVEL ENTRY LEVEL LOFT SPACE

TOTAL SQ.FT.

1200 SQ.FT. 1200 SQ.FT. 910 SQ.FT.

3310 SQ.FT.

ENTRY LEVEL OPTION 1