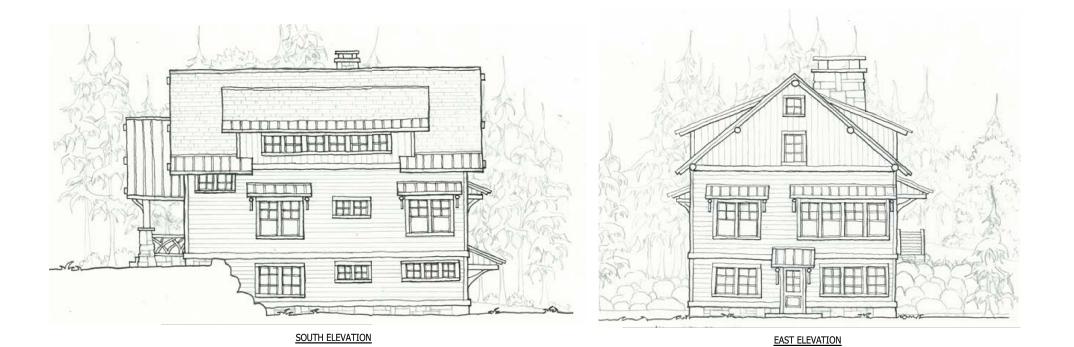

#### 08.25.2020

| OPTION ONE:  |             |
|--------------|-------------|
| ENTRY LEVEL  | 1875 SQ.FT. |
| SECOND FLOOR | 1700 SQ.FT. |
|              |             |

TOTAL SQ.FT.

3575 SQ.FT.

## THE PRESERVE AT GORE MOUNTAIN MOUNTAIN LIVING - FLOOR PLAN ALTERNATE OPTIONS

| OPTION TWO:  |         |
|--------------|---------|
| LOWER LEVEL  | 1320 SQ |
| ENTRY LEVEL  | 1875 SQ |
| SECOND FLOOR | 1700 SQ |
| LOFT         | 375 SQ  |
| TOTAL SQ.FT. | 5270 SQ |

NORTH ELEVATION

SOUTH ELEVATION

EAST ELEVATION