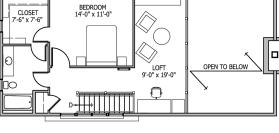

#### 08.25.2020

OPTION ONE: LOWER LEVEL ENTRY LEVEL LOFT SPACE

TOTAL SQ.FT.

1200 SQ.FT. 1200 SQ.FT. 910 SQ.FT.

3310 SQ.FT.

ENTRY LEVEL OPTION 1