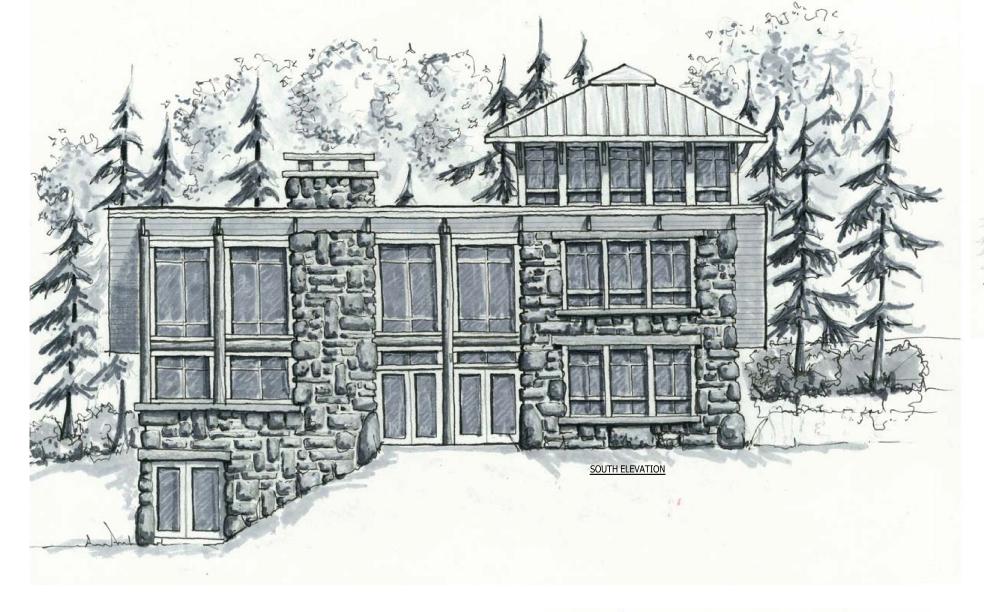

| OPTION THREE: |             |
|---------------|-------------|
| LOWER LEVEL   | 1200 SQ.FT. |
| ENTRY LEVEL   | 1310 SQ.FT. |
| LOFT SPACE    | 910 SQ.FT.  |
| TOTAL SQ.FT.  | 3420 SQ.FT. |

EAST ELEVATION