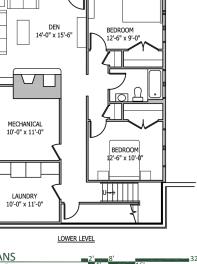

#### 08.25.2020

OPTION ONE: LOWER LEVEL ENTRY LEVEL LOFT SPACE

TOTAL SQ.FT.

1200 SQ.FT. 1200 SQ.FT. 910 SQ.FT.

3310 SQ.FT.

ENTRY LEVEL OPTION 1