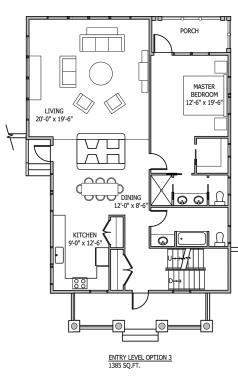

| OPTION THREE: |             |
|---------------|-------------|
| LOWER LEVEL   | 1200 SQ.FT. |
| ENTRY LEVEL   | 1310 SQ.FT. |
| LOFT SPACE    | 910 SQ.FT.  |
| TOTAL SQ.FT.  | 3420 SQ.FT. |

EAST ELEVATION