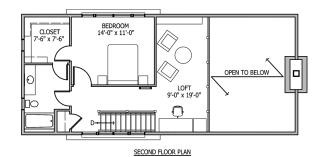

#### 08.25.2020

OPTION ONE: LOWER LEVEL ENTRY LEVEL LOFT SPACE

TOTAL SQ.FT.

1200 SQ.FT. 1200 SQ.FT. 910 SQ.FT.

3310 SQ.FT.

ENTRY LEVEL OPTION 1