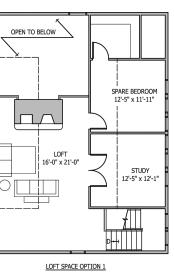

#### 08.25.2020

OPTION ONE: LOWER LEVEL ENTRY LEVEL LOFT SPACE

TOTAL SQ.FT.

1200 SQ.FT. 1200 SQ.FT. 910 SQ.FT.

3310 SQ.FT.

ENTRY LEVEL OPTION 1