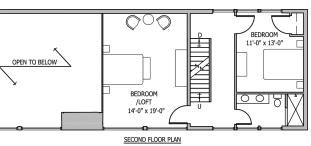

#### 08.25.2020

| OPTION ONE:  |             |
|--------------|-------------|
| ENTRY LEVEL  | 1875 SQ.FT. |
| SECOND FLOOR | 1700 SQ.FT. |
|              |             |

TOTAL SQ.FT.

3575 SQ.FT.

## THE PRESERVE AT GORE MOUNTAIN MOUNTAIN LIVING - FLOOR PLAN ALTERNATE OPTIONS

| OPTION TWO:  |         |
|--------------|---------|
| LOWER LEVEL  | 1320 SQ |
| ENTRY LEVEL  | 1875 SQ |
| SECOND FLOOR | 1700 SQ |
| LOFT         | 375 SQ  |
| TOTAL SQ.FT. | 5270 SQ |