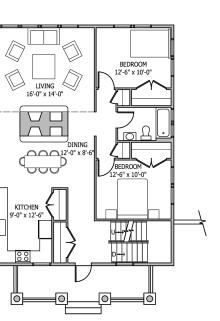

#### 08.25.2020

OPTION ONE: LOWER LEVEL ENTRY LEVEL LOFT SPACE

TOTAL SQ.FT.

1200 SQ.FT. 1200 SQ.FT. 910 SQ.FT.

3310 SQ.FT.

ENTRY LEVEL OPTION 1