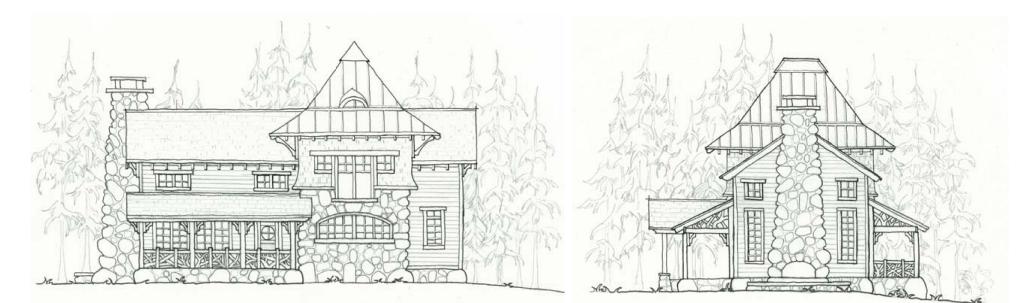

# THE PRESERVE AT GORE MOUNTAIN LOOKOUT CABIN

| <u></u> | 11/1 | LLV |  | 6711 |
|---------|------|-----|--|------|
|         |      |     |  |      |
|         |      |     |  |      |
|         |      |     |  |      |

NORTH ELEVATION

SOUTH ELEVATION

EAST ELEVATION