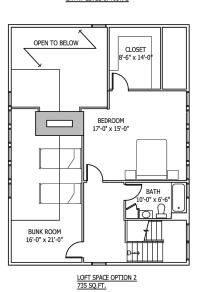

## THE PRESERVE AT GORE MOUNTAIN FAMILY RETREAT - ALTERNATE FLOOR PLAN OPTIONS

| OPTION TWO:                       |             |     |
|-----------------------------------|-------------|-----|
| LOWER LEVEL                       | 1200 SQ.FT. |     |
| ENTRY LEVEL                       | 1200 SQ.FT. |     |
| LOFT SPACE                        | 860 SQ.FT.  |     |
| TOTAL SQ.FT.                      | 3260 SQ.FT. |     |
| R PLANS - OPTION 2<br>/6" = 1'-0" | 2'8'16'     | 32' |