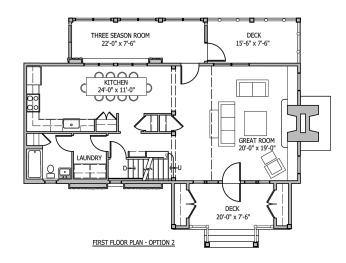

## THE PRESERVE AT GORE MOUNTAIN FAMILY RETREAT - ALTERNATE FLOOR PLAN OPTIONS

| OPTION TWO:                       |             |     |
|-----------------------------------|-------------|-----|
| LOWER LEVEL                       | 1200 SQ.FT. |     |
| ENTRY LEVEL                       | 1200 SQ.FT. |     |
| LOFT SPACE                        | 860 SQ.FT.  |     |
| TOTAL SQ.FT.                      | 3260 SQ.FT. |     |
| R PLANS - OPTION 2<br>/6" = 1'-0" | 2'8'16'     | 32' |