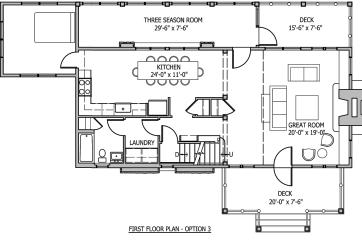

| OPTION THREE: |             |
|---------------|-------------|
| LOWER LEVEL   | 1200 SQ.FT. |
| ENTRY LEVEL   | 1310 SQ.FT. |
| LOFT SPACE    | 910 SQ.FT.  |
| TOTAL SQ.FT.  | 3420 SQ.FT. |

EAST ELEVATION